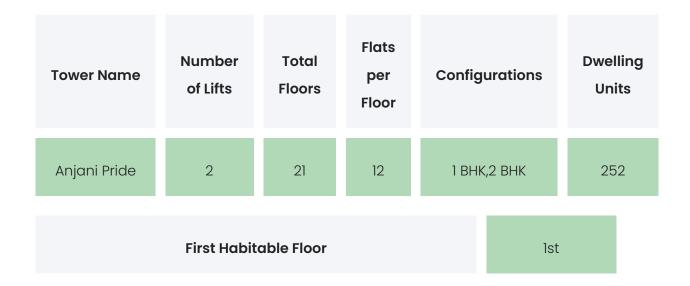

|

BHUTRA ANJANI PRIDE

### **BUILDER & CONSULTANTS**

| Project Funded By | Architect | Civil Contractor |
|-------------------|-----------|------------------|
| NA                | NA        | NA               |

#### BHUTRA ANJANI PRIDE

### **PROJECT & AMENITIES**



#### **Project Amenities**

| Sports                 | NA                                                            |
|------------------------|---------------------------------------------------------------|
| Leisure                | Pet Friendly                                                  |
| Business & Hospitality | NA                                                            |
| Eco Friendly Features  | Waste Segregation,Rain Water<br>Harvesting,Landscaped Gardens |

BHUTRA ANJANI PRIDE

### BUILDING LAYOUT



#### Services & Safety

- **Security :** Society Office, Security System / CCTV, Intercom Facility
- Fire Safety : NA
- Sanitation : NA
- Vertical Transportation : NA

BHUTRA ANJANI PRIDE

### FLAT INTERIORS



| Floor To Ceiling Height | NA |
|-------------------------|----|
| Views Available         | NA |

| Flooring                     | Vitrified Tiles,Anti Skid Tiles    |
|------------------------------|------------------------------------|
| Joinery, Fittings & Fixtures | Sanitary Fittings,Kitchen Platform |

| Finishing    | Laminated flush doors,Double glazed glass<br>windows |
|--------------|------------------------------------------------------|
| HVAC Service | NA                                                   |
| Technology   | NA