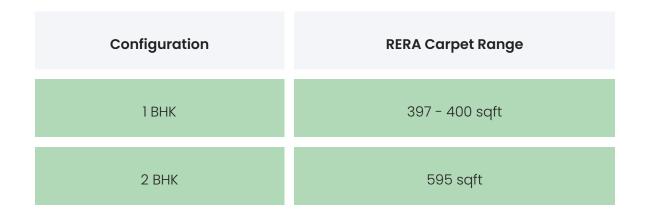

### COMMERCIALS

| Configuration | Rate Per<br>Sqft | Agreement<br>Value | Box Price                 |
|---------------|------------------|--------------------|---------------------------|
| 1 ВНК         |                  |                    | INR 5558000 to<br>5600000 |
| 2 BHK         |                  |                    | INR 8330000               |